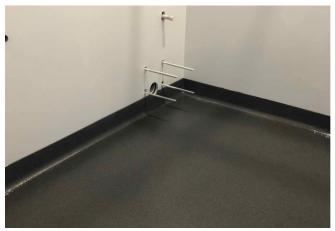

## School District of Manawa

Exterior walls & sheathing at Fitness Addition

Painting at Administration Addition

Painting at Special Ed suite

Epoxy flooring in Admin Addition bathrooms

## **Update**

At the Fitness Center, roof drain work and wall framing continued, and exterior sheathing was applied. Ceiling grid was installed at the Administration Addition and Special Ed area. Epoxy flooring was installed at restrooms in the Admin Addition. Painting continued into the Special Ed area. Dust collection ductwork was installed in the Tech Ed area. New fire alarm system was brought online.