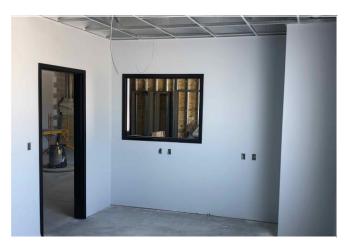

## **Update**

At the Fitness Center, roof drain work and wall framing continued, and exterior sheathing was applied. Ceiling grid was installed at the Administration Addition and Special Ed area. Epoxy flooring was installed at restrooms in the Admin Addition. Painting continued into the Special Ed area. Dust collection ductwork was installed in the Tech Ed area. New fire alarm system was brought online.