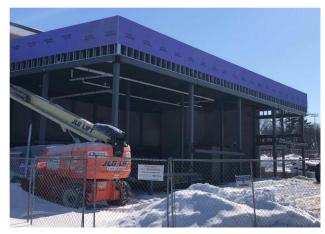

## **Update**

At the Fitness Center, roof drain work and wall framing continued, and exterior sheathing was applied. Ceiling grid was installed at the Administration Addition and Special Ed area. Epoxy flooring was installed at restrooms in the Admin Addition. Painting continued into the Special Ed area. Dust collection ductwork was installed in the Tech Ed area. New fire alarm system was brought online.