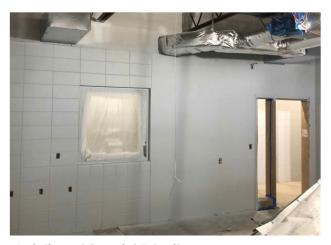

## **Update**

At the Fitness Center, roof drain work and wall framing continued, and exterior sheathing was applied. Ceiling grid was installed at the Administration Addition and Special Ed area. Epoxy flooring was installed at restrooms in the Admin Addition. Painting continued into the Special Ed area. Dust collection ductwork was installed in the Tech Ed area. New fire alarm system was brought online.